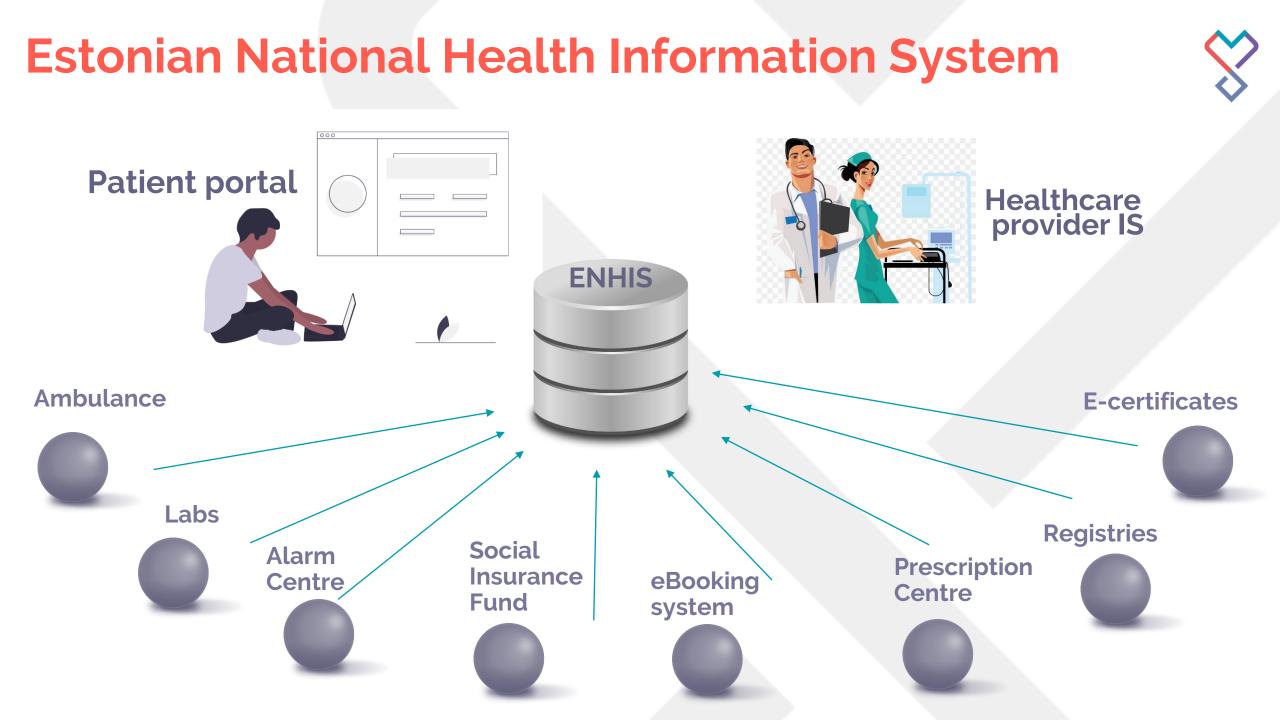

employees: 5,9% of workforce



# National Health Information System

# **Electronic Health Record**



- The National Health Information System (ENHIS) started in Estonia in 2008.
- Data are visible to all clinicians who treat patients and patients can see their own data through Patient Portal and see who have accessed their data.

# PRINCIPLES

- All healthcare providers must send data to Health Information System
- Access only to licensed medical professionals
   (incl: healthcare specialist like speech therapist, physiotherapist, optometrist)
- Patient has the right to close his/her own data collected in the central database (opt out)
- Patient can access their own data (Patient's Portal)
- Patient can declare their intentions and preferences
- Patient can monitor visits to their HIS



# **Current EHR basics**

- Integration through central system
- Opt-out policy in form "patient can close data from doctors"
- XML based HL7 v3 (extended) messages
- Documents are kept in XML format (HL7 CDA R2)
- Reuse of national infrastructure
- e-ID for authentication and digital signature
- X-road for secure data exchange

E-Health Services







#### Total number of documents received

| Total | 141,2M |
|-------|--------|
| 2023  | 4,4M   |
| 2022  | 27,8M  |
| 2021  | 24,6M  |
| 2020  | 15,6M  |
| 2019  | 14,8M  |
| 2018  | 12,8M  |
| 2017  | 10,6M  |
| 2016  | 8,4M   |
| 2015  | 6,9M   |
| 2014  | 5,8M   |
| 2013  | 3,5M   |
| 2012  | 2,5M   |
| 2011  | 2,0M   |
| 2010  | 1,2M   |
| 2009  | 0,3M   |
| 2008  | 0,0M   |
|       |        |

Data as of: 01.2023

**STATISTICS** 

#