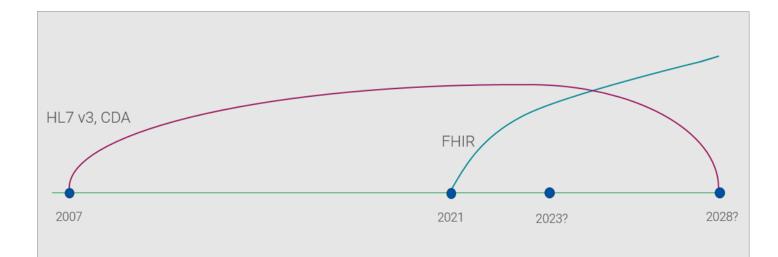

# International data exchange standards used in Estonian EHR

HL7 V3 - Version 3

XML based Messaging Standard – an interoperability specification for health and medical transactions

HL7 CDA® R2 - Clinical Document Architecture Release 2

XML based exchange model for clinical documents, based on HL7 Version 3

HL7 FHIR® R4 - Fast Healthcare Interoperability Resources

XML or JSON based standard for the exchange of resources

| Structure   | UML       | XML | JS    | ON    | Turtle     | R3 Diff | All        |                                                                                                                   |  |
|-------------|-----------|-----|-------|-------|------------|---------|------------|-------------------------------------------------------------------------------------------------------------------|--|
| Structure   |           |     |       |       |            |         |            |                                                                                                                   |  |
| Name        |           |     | Flags | Card. | Туре       |         | Descript   | ion & Constraints                                                                                                 |  |
| Patient     |           | [   | N     |       | DomainRe   | source  |            | on about an individual or animal receiving health care<br>defined in Ancestors: id, meta, implicitRules, language |  |
| - 🎲 identif | fier      |     | Σ     | 0*    | Identifier |         | An identif | ier for this patient                                                                                              |  |
| 💶 active    |           |     | ?!Σ   | 01    | boolean    |         | Whether t  | this patient's record is in active use                                                                            |  |
| 🌍 name      |           |     | Σ     | 0*    | HumanNar   | ne      | A name a   | ssociated with the patient                                                                                        |  |
| - 🍅 teleco  | m         |     | Σ     | 0*    | ContactPoi | nt      | A contact  | detail for the individual                                                                                         |  |
| 💶 gende     | r         |     | Σ     | 01    | code       |         |            | male   other   unknown<br>ativeGender (Required)                                                                  |  |
| 💷 birthD    | ate       |     | Σ     | 01    | date       |         | The date   | of birth for the individual                                                                                       |  |
| -@ decea    | sed[x]    |     | ?!Σ   | 01    |            |         | Indicates  | if the individual is deceased or not                                                                              |  |
| 💶 dec       | easedBool | ean |       |       | boolean    |         |            |                                                                                                                   |  |

# **Implementing FHIR**

HIR<sup>\*\*</sup> Estonian Base Implementation Guide

Hz