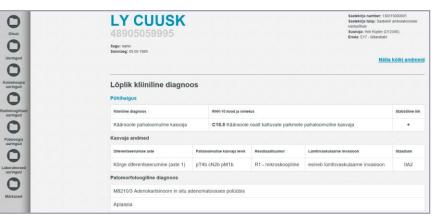

#### Final clinical diagnosis

#### The underlying disease

| Clinical diagnosis          | ICD-10 code and name                        | Statistical type |
|-----------------------------|---------------------------------------------|------------------|
| Malignant neoplasm of colon | C18.8 - Malignant neoplasm of colon overlap | +                |

#### **Tumor data**

| Spread of malignant tumor | Stage | Degree of differentiation     | Lymphovascular invasion        |
|---------------------------|-------|-------------------------------|--------------------------------|
| pT4b cN2b pM1b            | IIA2  | High differentiation (step 1) | lymphovascular invasion occurs |