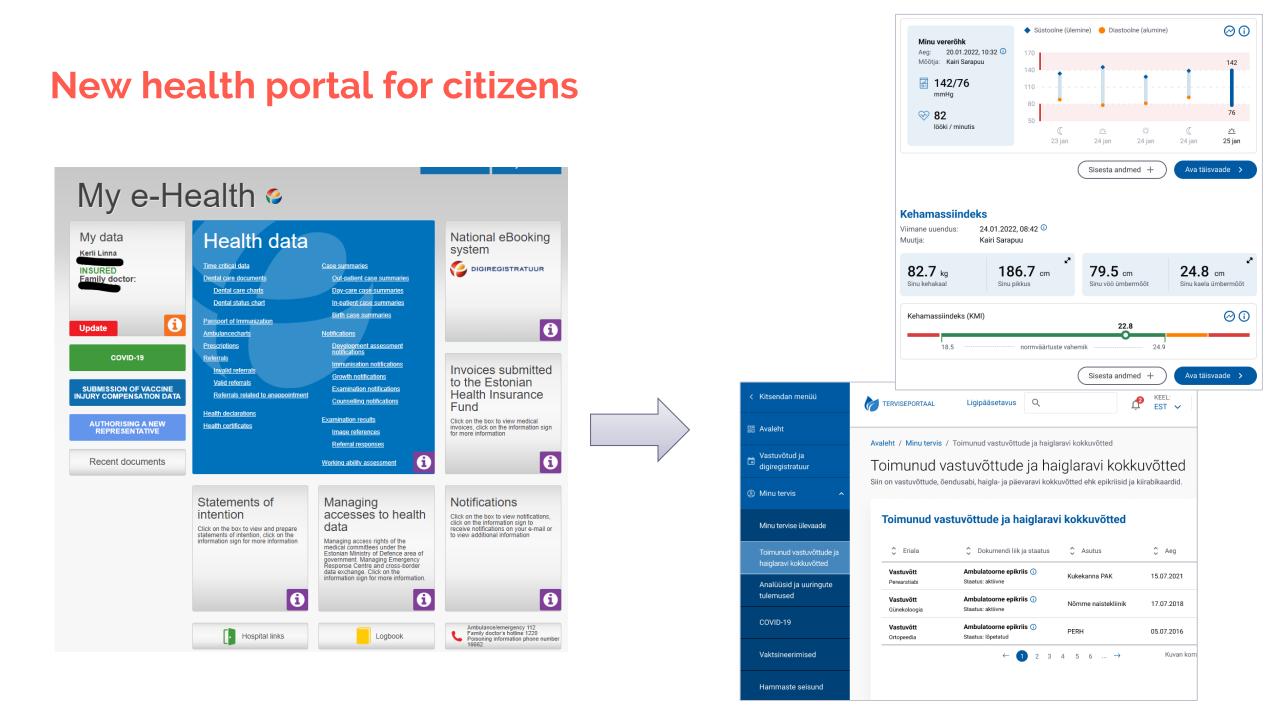

onile           | 24.01.2017 12:48 | MEDICUM AS                             |       | (1.3.6.1.4.1.28284.1.8.2.2.6)<br>medicum.SK-E-74             | 3737074       | Ava       |
| Vastus<br>saatekirjale                     | 16.01.2017 16:05 | sihtasutus Tartu<br>Ülikooli Kliinikum |       | (1.3.6.1.4.1.3516.13.1.2.1.5.1.3)<br>5234                    |               | Ava       |
| Vastus<br>saatekirjale                     | 12.01.2017 15:04 | Sihtasutus Tartu<br>Ülikooli Kliinikum |       | (1.3.6.1.4.1.3516.13.1.2.1.5.1.3)<br>4986                    |               | Ava       |
| Vastus<br>saatekirjale                     | 29.12.2016 10:25 | sihtasutus Tartu<br>Ülikooli Kliinikum |       | (1.3.6.1.4.1.3516.13.1.2.1.5.1.3)<br>5019                    |               | Ava       |







# e-health

#### the healthiest system

- + digital health data
- + e-prescription
- + e-ambulance
- + e-booking
- biobank with 200 000 donors
- personalised medicine

# Thank you for taking the time to think along!



kerli.linna@tehik.ee