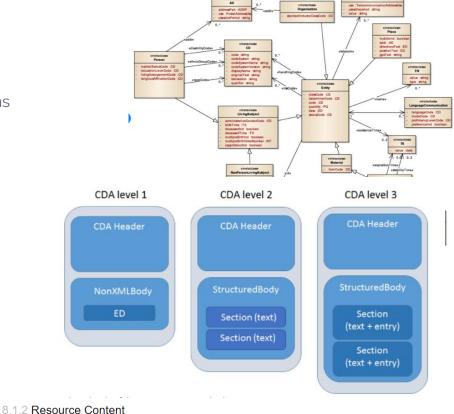

# International data exchange standards used in Estonian EHR

HL7 V3 - Version 3

XML based Messaging Standard – an interoperability specification for health and medical transactions

HL7 CDA® R2 - Clinical Document Architecture Release 2

XML based exchange model for clinical documents, based on HL7 Version 3

HL7 FHIR® R4 - Fast Healthcare Interoperability Resources

XML or JSON based standard for the exchange of resources

| Structure   | UML       | XML | JS    | ON    | Turtle     | R3 Diff | All        |                                                                                                                   |  |
|-------------|-----------|-----|-------|-------|------------|---------|------------|-------------------------------------------------------------------------------------------------------------------|--|
| Structure   |           |     |       |       |            |         |            |                                                                                                                   |  |
| Name        |           |     | Flags | Card. | Туре       |         | Descript   | ion & Constraints                                                                                                 |  |
| Patient     |           | [   | N     |       | DomainRe   | source  |            | on about an individual or animal receiving health care<br>defined in Ancestors: id, meta, implicitRules, language |  |
| - 🎲 identif | fier      |     | Σ     | 0*    | Identifier |         | An identif | ier for this patient                                                                                              |  |
| 💶 active    |           |     | ?!Σ   | 01    | boolean    |         | Whether t  | this patient's record is in active use                                                                            |  |
| 🌍 name      |           |     | Σ     | 0*    | HumanNar   | ne      | A name a   | ssociated with the patient                                                                                        |  |
| - 🍅 teleco  | m         |     | Σ     | 0*    | ContactPoi | nt      | A contact  | detail for the individual                                                                                         |  |
| 💶 gende     | r         |     | Σ     | 01    | code       |         |            | male   other   unknown<br>ativeGender (Required)                                                                  |  |
| 💷 birthD    | ate       |     | Σ     | 01    | date       |         | The date   | of birth for the individual                                                                                       |  |
| -@ decea    | sed[x]    |     | ?!Σ   | 01    |            |         | Indicates  | if the individual is deceased or not                                                                              |  |
| 💶 dec       | easedBool | ean |       |       | boolean    |         |            |                                                                                                                   |  |