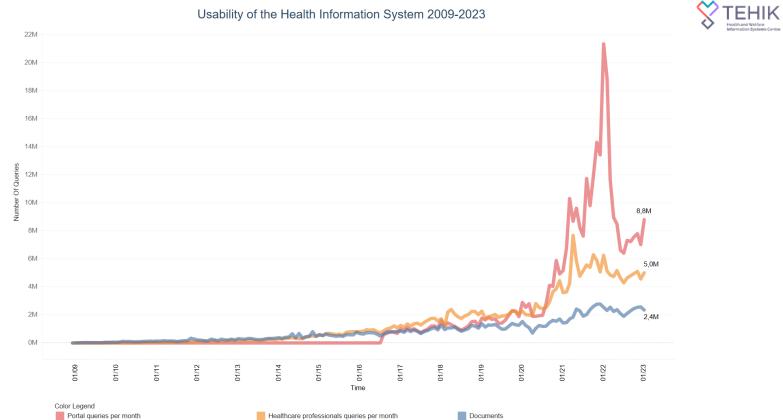

E-Health Services

#### Total number of documents received

| Total | 141,2M |
|-------|--------|
| 2023  | 4,4M   |
| 2022  | 27,8M  |
| 2021  | 24,6M  |
| 2020  | 15,6M  |
| 2019  | 14,8M  |
| 2018  | 12,8M  |
| 2017  | 10,6M  |
| 2016  | 8,4M   |
| 2015  | 6,9M   |
| 2014  | 5,8M   |
| 2013  | 3,5M   |
| 2012  | 2,5M   |
| 2011  | 2,0M   |
| 2010  | 1,2M   |
| 2009  | 0,3M   |
| 2008  | 0,0M   |
|       |        |

Data as of: 01.2023

**STATISTICS** 