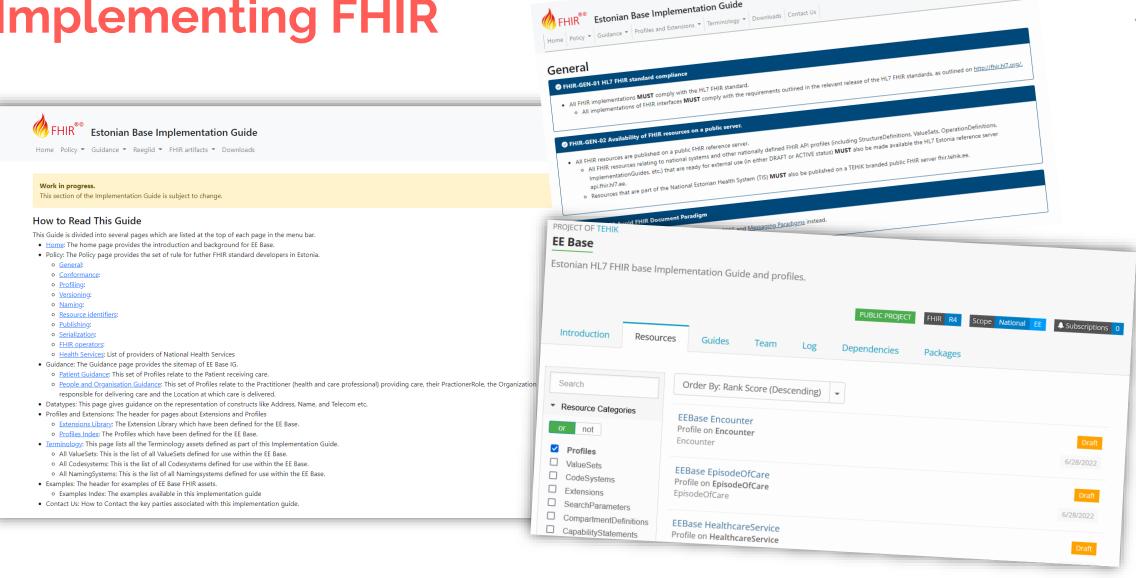

# **Implementing FHIR**

HIR<sup>\*\*</sup> Estonian Base Implementation Guide

Hz