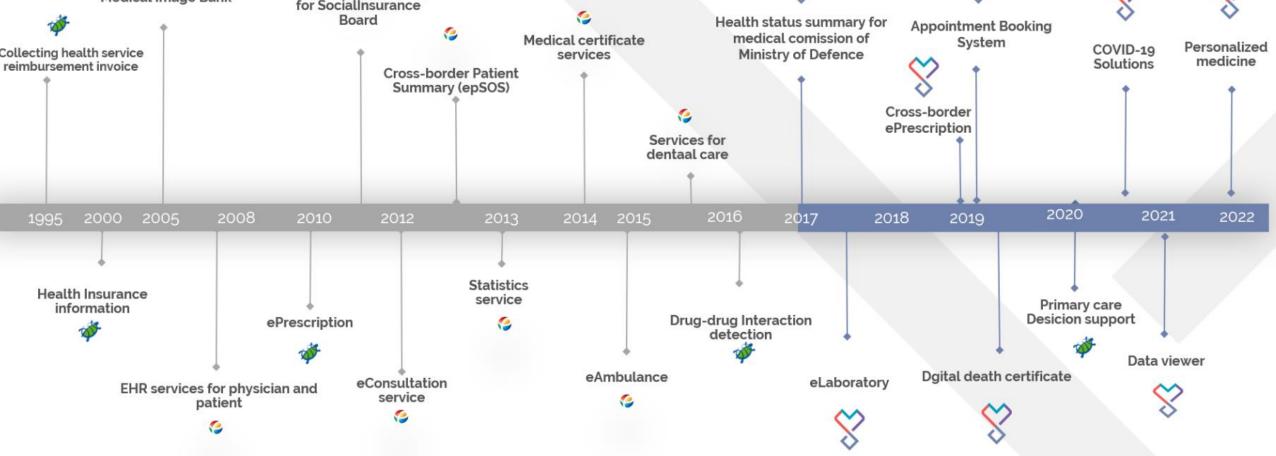

#### Total number of documents received

| Total | 141,2M |
|-------|--------|
| 2023  | 4,4M   |
| 2022  | 27,8M  |
| 2021  | 24,6M  |
| 2020  | 15,6M  |
| 2019  | 14,8M  |
| 2018  | 12,8M  |
| 2017  | 10,6M  |
| 2016  | 8,4M   |
| 2015  | 6,9M   |
| 2014  | 5,8M   |
| 2013  | 3,5M   |
| 2012  | 2,5M   |
| 2011  | 2,0M   |
| 2010  | 1,2M   |
| 2009  | 0,3M   |
| 2008  | 0,0M   |
|       |        |

Data as of: 01.2023

**STATISTICS** 